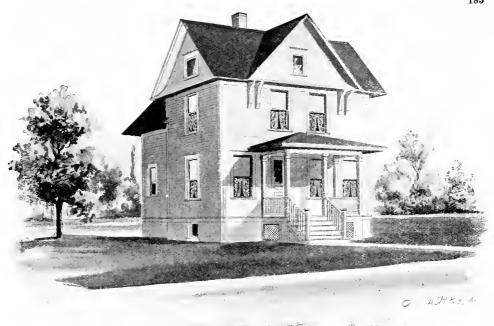

Design No. 1514

of Blue Prints, together with a complete set of typewritten specificatoins is

# \$5.00

They save time and prevent waste of material

First Floor Plan

Size: Width, 27 feet; length, 34 feet 6 inches, exclusive of porches

Blue prints consist of cellar and foundation plan; roof plan; first and second floor plans; front, rear, two side elevations; wall sections and all necessary interior details. Specifications consist of about two consists of about two consists of the positions and the consist of about two consists of the consist of two consists of the consist of the consist of the consist of two consists of the c twenty pages of typewritten matter.

Full and complete working plans and specifications of this house will be furnished for \$5.00. Cost of this house is from about \$2,000.00 to about \$2,250.00, according to the locality in which it is built built.